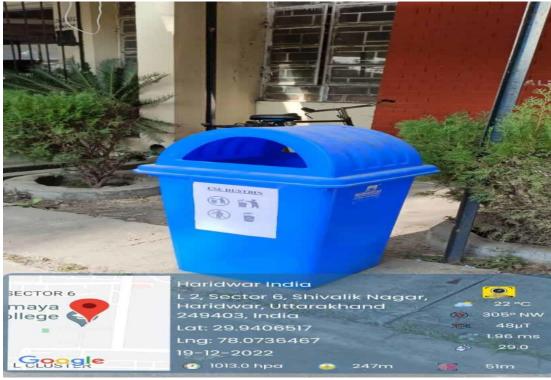

nergy conservation measures, Management of the various types of degradable and nondegradable waste, Water conservation, Green campus initiatives Disabled friendly, barrier free environment

#### **Documents Attached**

| Sr. | Document Name                                               |
|-----|-------------------------------------------------------------|
| No. |                                                             |
| 1.  | Alternate source of energy and energy conservation measures |
| 2.  | Water Conservation Facility                                 |
| 3.  | Green Campus                                                |



## **Solar System**







# **LED Used**







## **Water Conservation**







# **Bi-Cycle & E-Vehicle Stands**







### **Dust Beans Used in Campus**









#### Contificate of Recognition



This is to certify that Chinmaya Degree College Haridwar, Uttarakhand is now Recognised as Swachhta Action Plan Institution. The Institution has successfully formed the Swachhta Action Plan Committee and constituted the working groups Post COVID-19 for Sanitation & Hygiene, Waste Management, Water Management, Energy Management and Greenery along with the observation of two environment related days to inculcate in faculty, students and community, the practices of Swachhta and Reduction, Reuse and Recycling of Resources.

Dr. W G Prasanna Kumar Chairman MGNCRE

Mahatma Gandhi National Council of Rural Education Dept. of Higher Education, Ministry of Education, Government of India

Cent-SAP/MGNCRE/Moli-Soptonber/2021



### **Green Campus**