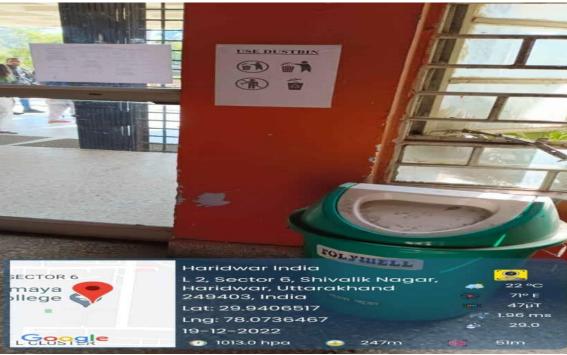

rgy conservation measures, Management of the various types of degradable and nondegradable waste, Water conservation, Green campus initiatives Disabled friendly, barrier free environment

#### **Documents Attached**

| Sr. | Document Name                                               |
|-----|-------------------------------------------------------------|
| No. |                                                             |
| 1.  | Alternate source of energy and energy conservation measures |
| 2.  | Water Conservation Facility                                 |
| 3.  | Green Campus                                                |



## **Solar System**







# **LED Used**







## **Water Conservation**







# **Bi-Cycle & E-Vehicle Stands**







### **Dust Beans Used in Campus**









#### Contificate of Recognition



This is to certify that Chinmaya Degree College Haridwar, Uttarakhand is now Recognised as Swachhta Action Plan Institution. The Institution has successfully formed the Swachhta Action Plan Committee and constituted the working groups Post COVID-19 for Sanitation & Hygiene, Waste Management, Water Management, Energy Management and Greenery along with the observation of two environment related days to inculcate in faculty, students and community, the practices of Swachhta and Reduction, Reuse and Recycling of Resources.

Dr. W G Prasanna Kumar Chairman MGNCRE

Mahatma Gandhi National Council of Rural Education Dept. of Higher Education, Ministry of Education, Government of India

Cent-SAP/MGNCRE/Moli-Soptonber/2021



### **Green Campus**