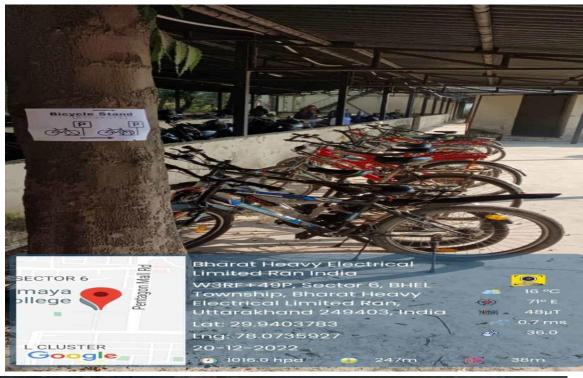

ves for Alternate sources of energy and energy conservation measures, Management of the various types of degradable and nondegradable waste, Water conservation, Green campus initiatives Disabled friendly, barrier free environment

#### **Documents Attached**

| Sr. | Document Name                                               |
|-----|-------------------------------------------------------------|
| No. |                                                             |
| 1.  | Alternate source of energy and energy conservation measures |
| 2.  | Water Conservation Facility                                 |
| 3.  | Green Campus                                                |



## **Solar System**







# **LED Used**







## **Water Conservation**







# **Bi-Cycle & E-Vehicle Stands**







### **Dust Beans Used in Campus**









#### Contificate of Recognition



This is to certify that Chinmaya Degree College Haridwar, Uttarakhand is now Recognised as Swachhta Action Plan Institution. The Institution has successfully formed the Swachhta Action Plan Committee and constituted the working groups Post COVID-19 for Sanitation & Hygiene, Waste Management, Water Management, Energy Management and Greenery along with the observation of two environment related days to inculcate in faculty, students and community, the practices of Swachhta and Reduction, Reuse and Recycling of Resources.

Dr. W G Prasanna Kumar Chairman MGNCRE

Mahatma Gandhi National Council of Rural Education Dept. of Higher Education, Ministry of Education, Government of India

Cent-SAP/MGNCRE/Moli-Soptonb